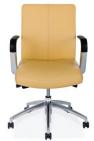

Top left: Sleek Swivel Tilt Chairs with Frameworks Tables and Resolve Ottomans Top right: Sleek Swivel Tilt Chair Bottom: Sleek Swivel Tilt Chair Incorporating a weight activated synd tension, Sleek defies the typical office the user to swing around more freely ronized swivel tilt mechanism with personal side activated back wivel tilt chair. Sleek features a very thin back profile that allows tighter/smaller work stations.

5801ST Sleek High Back Swivel Tilt Chair

5801ST-U Sleek High Back w/ Urethane Arm Caps

H 43.5-46.5 W 24 D 22 / Inside W 19.5 D 18.25 AH 26.25-29.25 SH 17.25-20.25

5800ST Sleek Mid Back Swivel Tilt Chair

5800ST-U Sleek Mid Back w/ Urethane Arm Caps

H 35.5-38.5 W 24 D 22 / Inside W 19.5 D 18.25 SH 17.25-20.25 AH 26.25-29.25