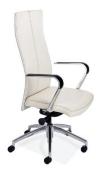

5801ST Sleek High Back Swivel Tilt Chair

5801ST-U Sleek High Back w/ Urethane Arm Caps

H 43.5-46.5 W 24 D 22 / Inside W 19.5 D 18.25 AH 26.25-29.25 SH 17.25-20.25

5800ST Sleek Mid Back Swivel Tilt Chair

5800ST-U Sleek Mid Back w/ Urethane Arm Caps

H 35.5-38.5 W 24 D 22 / Inside W 19.5 D 18.25 SH 17.25-20.25 AH 26.25-29.25