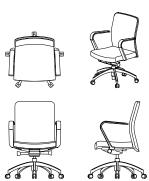

Top left: Sleek Swivel Tilt Chairs with Frameworks Tables and Resolve Ottomans Top right: Sleek Swivel Tilt Chair Bottom: Sleek Swivel Tilt Chair Incorporating a weight activated synd tension, Sleek defies the typical office the user to swing around more freely ronized swivel tilt mechanism with personal side activated back wivel tilt chair. Sleek features a very thin back profile that allows tighter/smaller work stations.

5801ST Sleek High Back Swivel Tilt Chair

5801ST-U Sleek High Back w/ Urethane Arm Caps

H 43.5-46.5 W 24 D 22 / Inside W 19.5 D 18.25 AH 26.25-29.25 SH 17.25-20.25

5800ST Sleek Mid Back Swivel Tilt Chair

5800ST-U Sleek Mid Back w/ Urethane Arm Caps

H 35.5-38.5 W 24 D 22 / Inside W 19.5 D 18.25 SH 17.25-20.25 AH 26.25-29.25