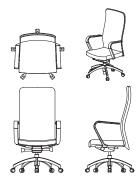

5801ST Sleek High Back Swivel Tilt Chair

5801ST-U Sleek High Back w/ Urethane Arm Caps

H 43.5-46.5 W 24 D 22 / Inside W 19.5 D 18.25 AH 26.25-29.25 SH 17.25-20.25

5800ST Sleek Mid Back Swivel Tilt Chair

5800ST-U Sleek Mid Back w/ Urethane Arm Caps

H 35.5-38.5 W 24 D 22 / Inside W 19.5 D 18.25 SH 17.25-20.25 AH 26.25-29.25