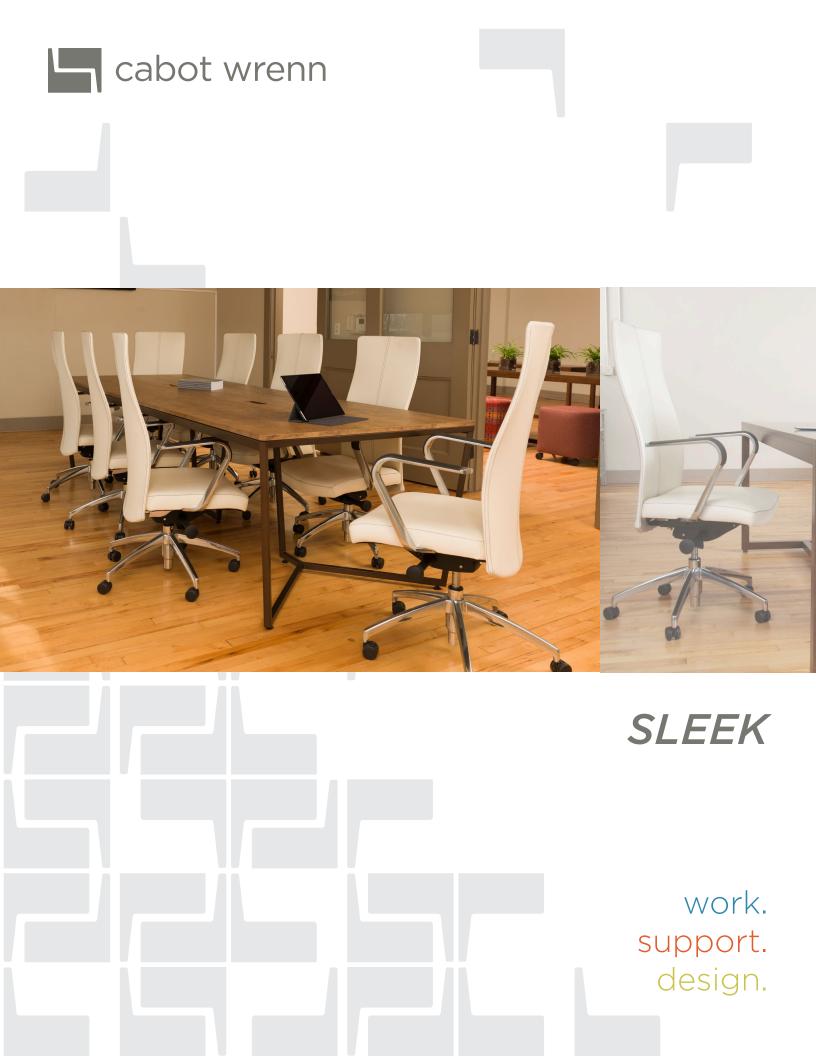

Top left: Sleek Swivel Tilt Chairs with Frameworks Tables and Resolve Ottomans Top right: Sleek Swivel Tilt Chair Bottom: Sleek Swivel Tilt Chair Incorporating a weight activated synd tension, Sleek defies the typical office the user to swing around more freely ronized swivel tilt mechanism with personal side activated back wivel tilt chair. Sleek features a very thin back profile that allows tighter/smaller work stations.