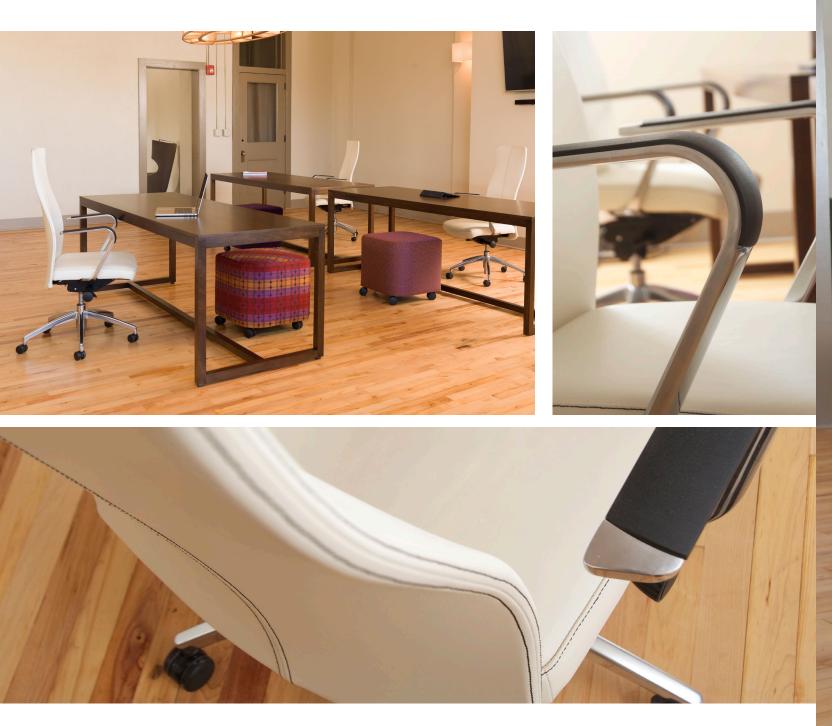

Top left: Sleek Swivel Tilt Chairs with Frameworks Tables and Resolve Ottomans Top right: Sleek Swivel Tilt Chair Bottom: Sleek Swivel Tilt Chair Incorporating a weight activated synd tension, Sleek defies the typical office the user to swing around more freely ronized swivel tilt mechanism with personal side activated back wivel tilt chair. Sleek features a very thin back profile that allows tighter/smaller work stations.