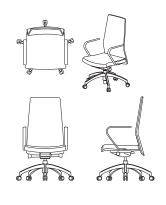

## 5881ST Blade Mesh Back Swivel Tilt

5581ST-UPH Blade Mesh Back Swivel Tilt Chair w/ Upholstered Arms

H 39.25-42.25 W 21.25 D 24.5 Inside: W 17.75 D 18.5 SH 16.5-19.5 AH 24.75-27.75

5882ST-UPH Blade Upholstered Swivel Tilt Chair w/ Upholstered Arms

H 39.25-42.25 W 21.25 D 24.5 Inside: W 17.75 D 18.5 SH 16.5-19.5 AH 24.75-27.75

5883ST-UPH Blade Channel Back Swivel Tilt Chair w/ Upholstered Arms

H 39.25-42.25 W 21.25 D 24.5 Inside: W 17.75 D 18.5 SH 16.5-19.5 AH 24.75-27.75