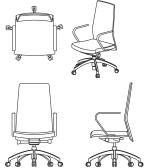

H 39.25-42.25 W 21.25 D 24.5 Inside: W 17.75 D 18.5 SH 16.5-19.5 AH 24.75-27.75

5883ST-UPH Blade Channel Back Swivel Tilt Chair w/ Upholstered Arms

H 39.25-42.25 W 21.25 D 24.5 Inside: W 17.75 D 18.5 SH 16.5-19.5 AH 24.75-27.75