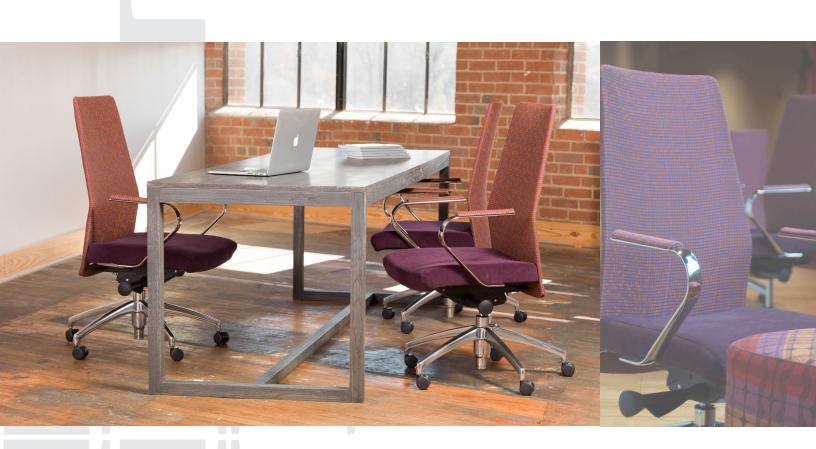

## BLADE

work.
support.
design.

Top left: Blade Swivel Tilt Chair with Frameworks Table and Resolve Ottomans

Top right: Blade Swivel Tilt Chair Bottom: Blade Swivel Tilt Chair

## 5881ST Blade Mesh Back Swivel Tilt

5581ST-UPH Blade Mesh Back Swivel Tilt Chair w/ Upholstered Arms

H 39.25-42.25 W 21.25 D 24.5 Inside: W 17.75 D 18.5 SH 16.5-19.5 AH 24.75-27.75

5882ST-UPH Blade Upholstered Swivel Tilt Chair w/ Upholstered Arms

H 39.25-42.25 W 21.25 D 24.5 Inside: W 17.75 D 18.5 SH 16.5-19.5 AH 24.75-27.75

5883ST-UPH Blade Channel Back Swivel Tilt Chair w/ Upholstered Arms

H 39.25-42.25 W 21.25 D 24.5 Inside: W 17.75 D 18.5 SH 16.5-19.5 AH 24.75-27.75