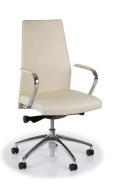

## 5881ST Blade Mesh Back Swivel Tilt

5581ST-UPH Blade Mesh Back Swivel Tilt Chair w/ Upholstered Arms

H 39.25-42.25 W 21.25 D 24.5 Inside: W 17.75 D 18.5 SH 16.5-19.5 AH 24.75-27.75

5882ST-UPH Blade Upholstered Swivel Tilt Chair w/ Upholstered Arms