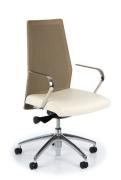

## 5881ST Blade Mesh Back Swivel Tilt

5581ST-UPH Blade Mesh Back Swivel Tilt Chair w/ Upholstered Arms

H 39.25-42.25 W 21.25 D 24.5 Inside: W 17.75 D 18.5 SH 16.5-19.5 AH 24.75-27.75

5882ST-UPH Blade Upholstered Swivel Tilt Chair w/ Upholstered Arms