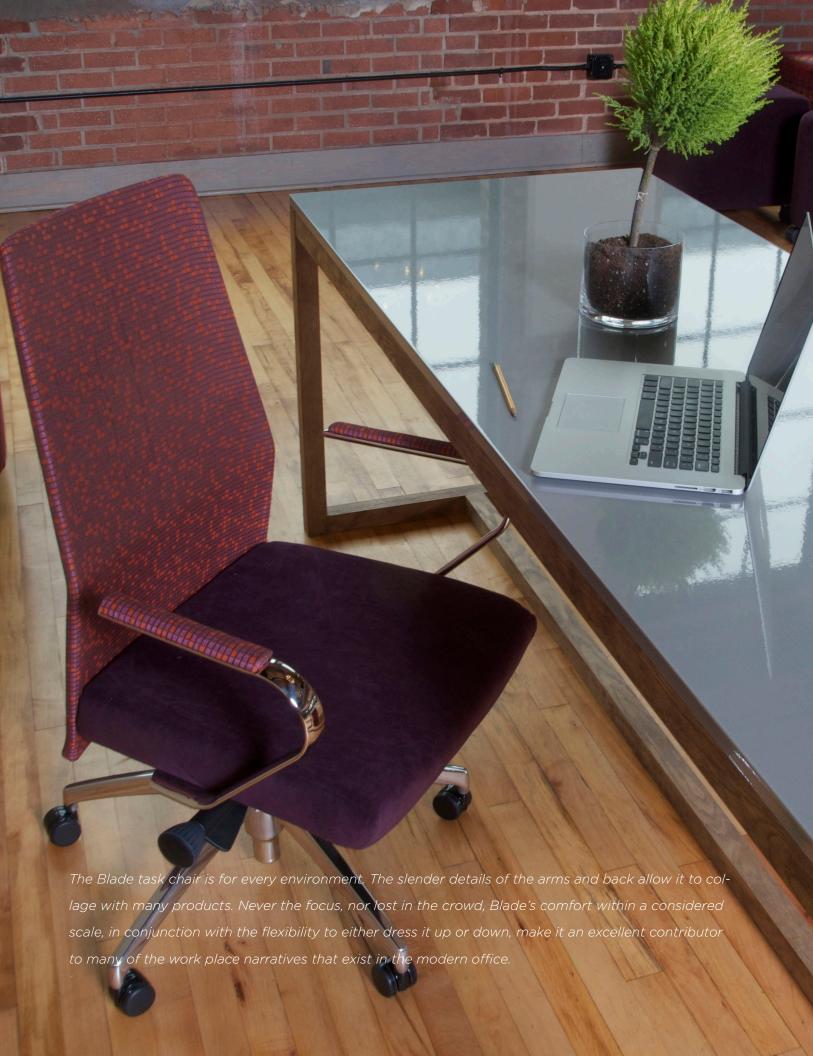

## 5881ST Blade Mesh Back Swivel Tilt

5581ST-UPH Blade Mesh Back Swivel Tilt Chair w/ Upholstered Arms

H 39.25-42.25 W 21.25 D 24.5 Inside: W 17.75 D 18.5 SH 16.5-19.5 AH 24.75-27.75

5882ST-UPH Blade Upholstered Swivel Tilt Chair w/ Upholstered Arms