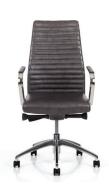

H 39.25-42.25 W 21.25 D 24.5 Inside: W 17.75 D 18.5 SH 16.5-19.5 AH 24.75-27.75

5883ST-UPH Blade Channel Back Swivel Tilt Chair w/ Upholstered Arms

H 39.25-42.25 W 21.25 D 24.5 Inside: W 17.75 D 18.5 SH 16.5-19.5 AH 24.75-27.75