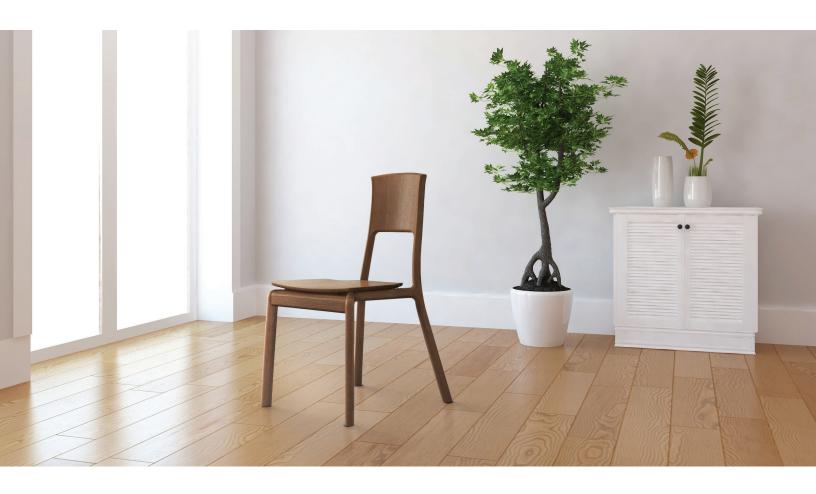

## **abot** wrenn

Needo Stack Chair in Walnut

Needo Stack Chair Black Finish / Wood Seat 6536-BL 6536-BL-UPH Needo Stack Chair Black Finish / Uph Seat Needo Stack Chair Walnut Finish / Wood Seat 6536-W 6536-W-UPH Needo Stack Chair Walnut Finish / Uph Seat Needo Stack Chair Black Finish / Anthracite Uph 6536-BL-A 6536-BL-W Needo Stack Chair Black Finish / White Uph 6536-W-A Needo Stack Chair Walnut Finish / Anthracite Uph Needo Stack Chair Walnut Finish / White Uph 6536-W-W

H 34.75 W 20.25 D 21.75 / Inside W 18 D 17.25 SH 17.75

Stacks 3 high. Wood Species: Ash Available in COM. Must be pre-approved.