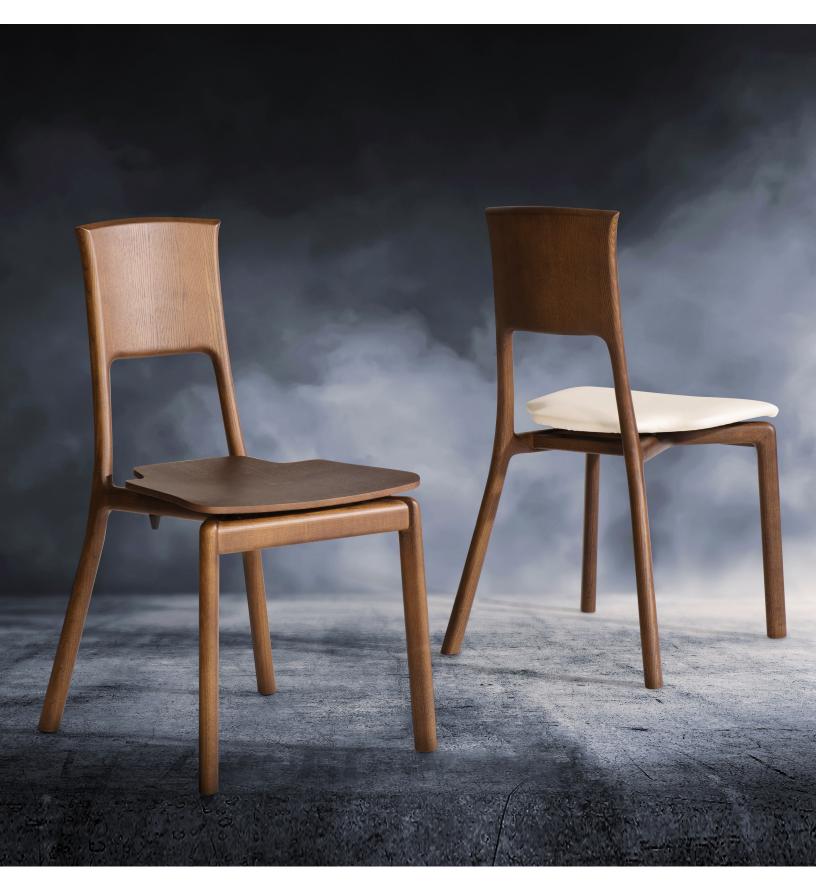

## **abot** wrenn

Needo Stack Chair in Walnut

Needo Stack Chair Black Finish / Wood Seat 6536-BL 6536-BL-UPH Needo Stack Chair Black Finish / Uph Seat Needo Stack Chair Walnut Finish / Wood Seat 6536-W 6536-W-UPH Needo Stack Chair Walnut Finish / Uph Seat Needo Stack Chair Black Finish / Anthracite Uph 6536-BL-A 6536-BL-W Needo Stack Chair Black Finish / White Uph 6536-W-A Needo Stack Chair Walnut Finish / Anthracite Uph Needo Stack Chair Walnut Finish / White Uph 6536-W-W

H 34.75 W 20.25 D 21.75 / Inside W 18 D 17.25 SH 17.75

Stacks 3 high. Wood Species: Ash Available in COM. Must be pre-approved.