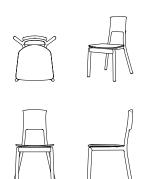

H 34.75 W 20.25 D 21.75 / Inside W 18 D 17.25 SH 17.75

Stacks 3 high. Wood Species: Ash Available in COM. Must be pre-approved.